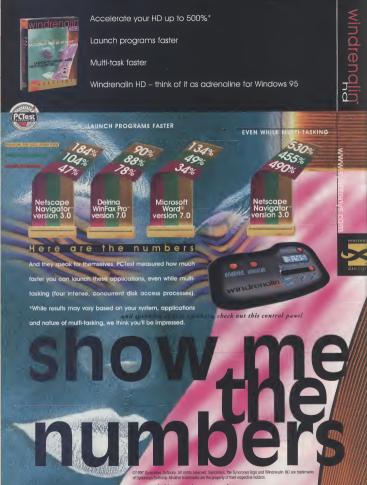

Dell, Hewlett Packard and IBM to power their flagship systems. PC Magazine, PC Computing and PC World have all bestowed upon us their highest honors, making Matrox the only graphics manufacturer to receive over 200 avards. To power your PC to the 21st century, there is no other choice but Matrox.





High resolution workflow



3D web browsing



Video conferencin



Watch/record TV or video on the PC



1-800-440-8459 http://www.matrox.com/mga



Ennance dareau price. All performance instrit condened by Marcia Conjunct, case, on a diseaver, 200 MBH May spram with 20 MB (2004M) and 510 action. Marciado 17 Barnasso Graphia e las closedarde et 1012 1 MB (5) E Action 2015 Action 2016 Action 2014 Marcia Actionation 2010 MBC MMAR and 2014 Marciado 2014 Marciado 2014 Marciado 2014 Action 2014



Circle 206 on reader service card.

# New. Play Snappy Video Snapshot 2.0

### Video-to-PC Snapshots

Get the most mileage from your home and office videos with Play's \$199 Snappy Video Snapshot 2.0. It turns video frames into still-image graphics files that you can edit, crop, and drop into any application.

The enhancements to this new version of Snappy aren't extensive, but Play has added some useful features. (See "Video Snapshots in a Flash," October 1996, page 88.) Our favorite is the ability to choose resolutions, from 64 by 48 pixels to 1,500 by 1,125 pixels.

Snappy keeps its same small size, which is just a little bigger than a deck of cards. Plug the unit into your computer's parallel port, connect your external video source, and snap away with the easy-to-use included softwa